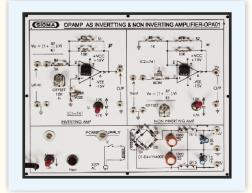

## OPAMP AS INVERTING AND NON INVERTING AMPLIFIER TRAINER MODEL OPA01

This board has been designed with a view to provide practical and experimental knowledge of Opamp as inverting and non-inverting amplifier.

## SPECIFICATIONS

- 1. The complete circuit is printed on a single P.C.B.
- 2. IC 741 used as inverting and non-inverting amplifier.
- 3. Built-in Power supply : +15V/250mA and -15V/250mA IC Regulated & short circuit protected
- 4. Power requirement : 230V, 50Hz AC.
- 5. Standard Accessories : 1. A manual having practical details.